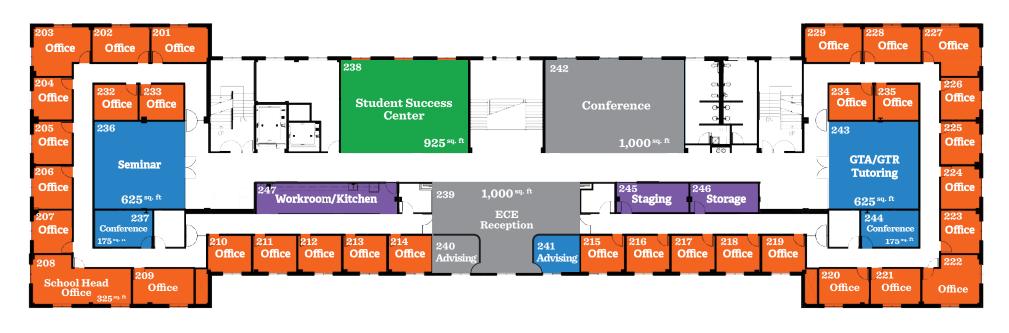

## **Naming Opportunities**

School Head Office | \$25.000 Corner Offices | \$20.000 Office | \$10.000

Office Spaces Meeting Spaces

Reception | NAMED Large Conference Room | NAMED Seminar Room | \$100.000 GTA/GTR Tutoring | \$100,000 Small Conference Room | \$25.000 Advising | \$25,000

Areas

Student Success Center | \$100.000