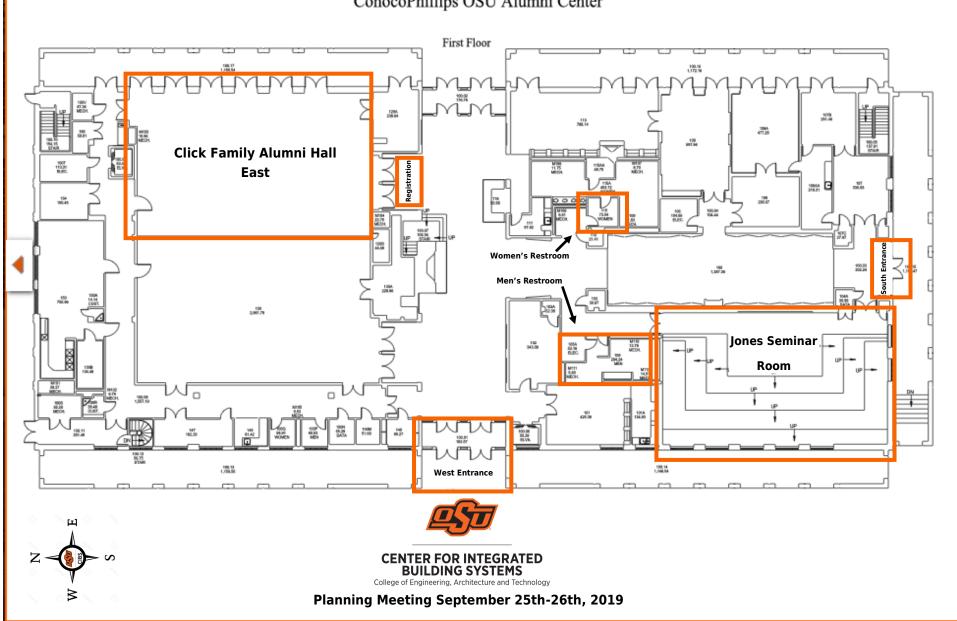

Planning Meeting September 25th-26th, 2019

## **Parking Information**

Parking accommodations have been made for Conference Attendees in the parking garage. Entrances to the garage are located off Hester (in front of the Atherton Hotel) & (West-bound) off of University.

Passes will be mailed in advance to attendees who requested parking with their form submission.

Please present one pass to the parking attendant each day when leaving so they can register it to the CIBS conference.

A physical address you can plug in your GPS would be: 202 S. Hester





## Oklahoma State University ConocoPhillips OSU Alumni Center