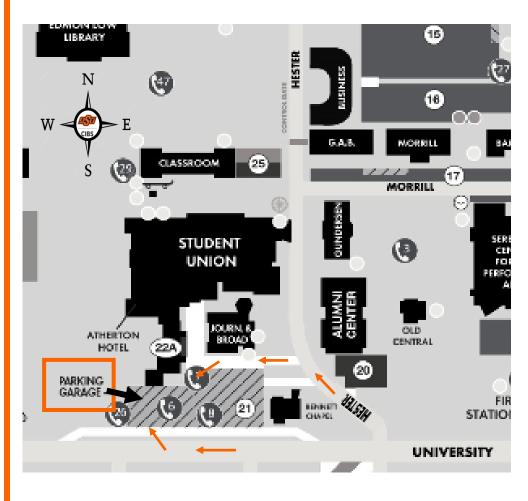

## **Parking Information**

Parking accommodations have been made for Conference Attendees in the parking garage. Entrances to the garage are located off Hester (in front of the Atherton Hotel) & (West-bound) off of University.

A physical address you can plug in your GPS would be: 202 S. Hester