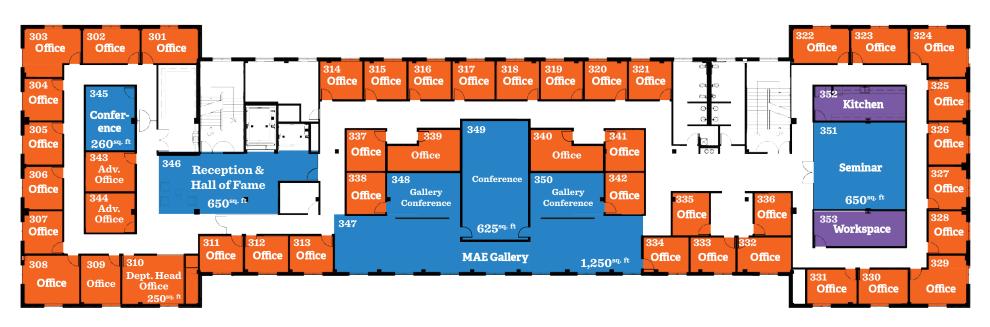

## **Naming Opportunities**

School Head Office | \$25.000 Corner Offices | \$20.000 Office | \$10.000

Office Spaces Meeting Spaces

Reception & Hall of Fame | \$100.000 Gallery | \$100,000 Large Conference Room | \$125.000 Seminar Room | \$100,000 Small Conference Room | \$25.000 Gallery Conference Room | \$50,000